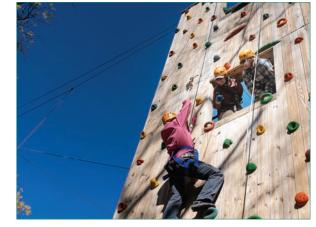

#### CLIMBING

No previous experience needed! An introduction to climbing and off the ground experiences! Opportunities include the giant swing, climbing wall, flying squirrel and zip line. Adapted climbing equipment is available and staff can accommodate a variety of ability levels. MSCR Outdoor Programs staff lead this activity. For this activity, please see Essential Eligibility Criteria.