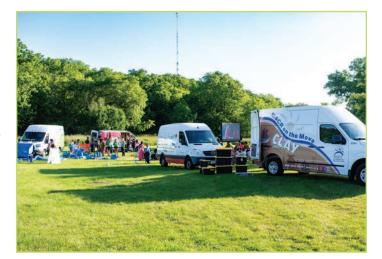

# MSCR on the Move 💦

# MSCR ON THE MOVE!

MSCR on the Move offers free public recreation and arts activities for all ages through programming in parks and schools within the Madison Metropolitan School District, prioritizing areas that have limited access to recreation resources. Although MSCR on the Move targets children ages 3+ years, staff are trained to be flexible in adapting projects to large ranges of ages, including preschoolers through middle school-age children. Family collaboration is encouraged, guardians must stay with their child. Please check mscr.org in May for all the MSCR on the Move and Art Cart Schedules.

#### **CLAY ON THE MOVE**

Clay on the Move is a free mobile pottery program. Discover the world of clay through hands-on experiences! For adults and youth ages 10+, try the potters' wheel and learn throwing techniques from staff. For all ages, dig into hand-building projects and have fun learning how to pinch, coil and roll. All projects are created for the experience and cannot be taken home. Clay projectsare recycled for future opportunities.

#### **PLAY ON THE MOVE**

Play on the Move is a free, drop-in mobile play program. Our van brings unique play equipment for organized games, physical activities, and free play that encourages imagination and interactive learning experiences. Play on the Move strives to bring equitable play opportunities to more families in the Madison community.

#### **ART CART - CELEBRATING 50 YEARS!**

The Art Cart is a free, traveling art program that provides creative, outdoor art-making experiences to children ages 3+ and their families. Activities include both group and individual projects, with a variety of materials. During a typical summer, Friday afternoons feature plaster casting on the beach and the third the week of July features the re-painting of the Vilas Park Shoe -- a Madison tradition!