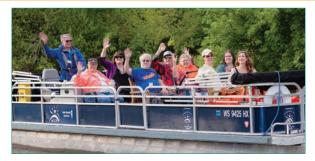

#### PONTOON RIDE

Cruise on the beautiful lake and enjoy views of the Capitol and Monona Terrace, UW skyline and the bluffs. MSCR Pontoon volunteers lead this program.