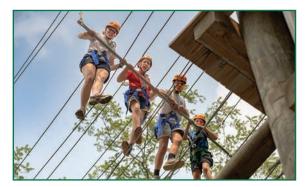

#### CLIMBING

No previous experience needed! An introduction to climbing and off the ground experiences! Opportunities include the giant swing, climbing wall, flying squirrel and zip line. Adapted climbing equipment is available and staff can accommodate a variety of ability levels. MSCR Outdoor Programs staff lead this activity. For this activity, please see Essential Eligibility Criteria.