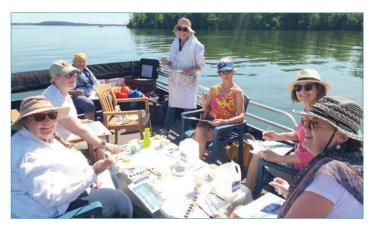

#### PONTOON RIDE

Cruise on the beautiful lake and enjoy views of the Capitol and Monona Terrace, UW skyline and the bluffs. MSCR Pontoon volunteers lead this program.