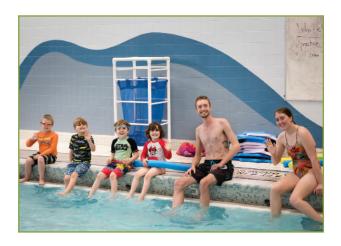

Supervised MSCR programming at the Warner Park Community Recreation Center for over 20 years.

Oversaw expansion of Arts & Enrichment and Outdoor & Environmental Ed programming.

Served as MSCR Executive Director since 2019 and MSCR Supervisor from 1986-2019.

#### **SWIM LESSONS**

Intended for youth with disabilities who would benefit from a small group, this class provides instruction based on swimmers' goals and comfort level in the the water. Prior to registration, Adapted Specialist works with the family to ensure the participant is appropriate for this class. This class is not open for internet registration. Please call 608-204-3030 for information. The pool is 15 yards long (small) and 88 degrees (warm) to maximize comfort. Swimmers who have been successful in MSCR regular youth swim lessons should not enroll in this class. Skip 3/23, 3/30.